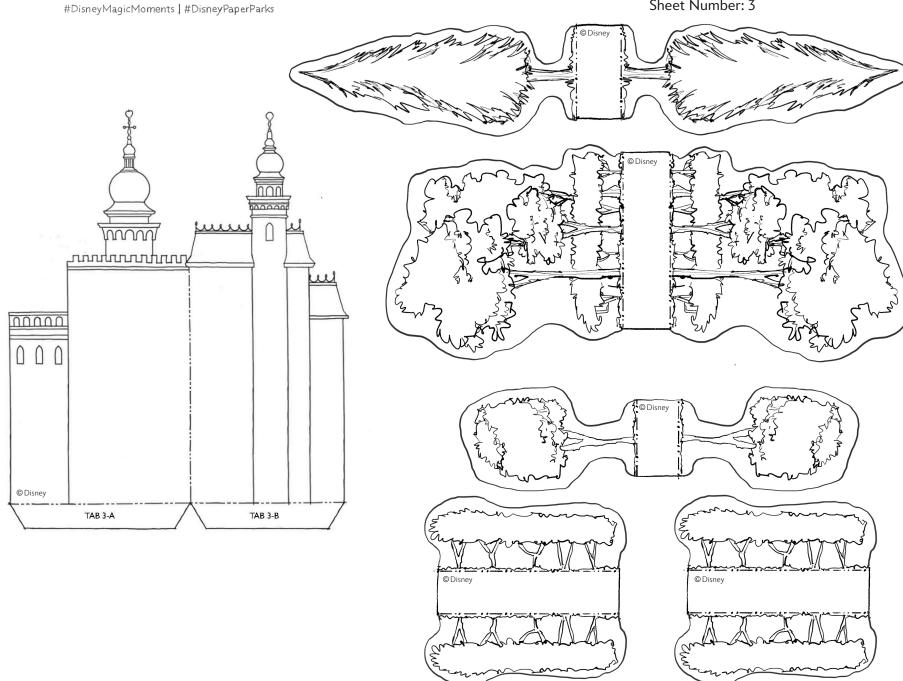

#### **INSTRUCTIONS**

- 1. Color the sheets as you like.
- 2. Cut out all the facades along the solid exterior line.
- 3. For Sheets 2 4: Going front to back, fold and glue each facade to the plan sheet. Align the tabs on the facade with the corresponding labels on the plan. We recommend holding the tabs down from the back to secure glue holds well.
- 4. For the foliage on Sheet 3: Cut along the solid line, fold according to the guide, and glue the tops together. You can place these anywhere around the Castle.
- 5. For the hillside, Sheets 5 7: Cut along the solid lines and fold where indicated. Apply glue where the corner overlaps. Place behind the castle, from shortest to tallest.