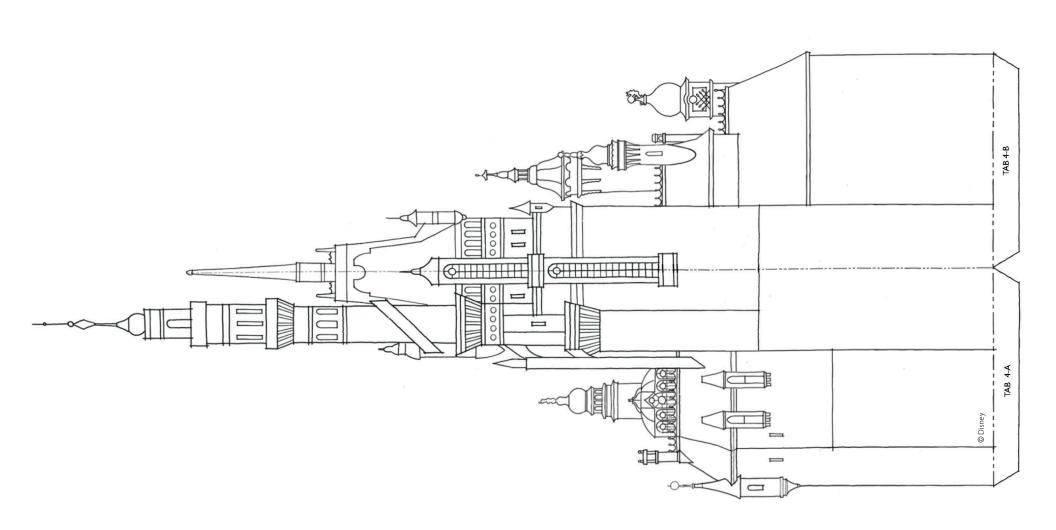

#### **INSTRUCTIONS**

- 1. Color the sheets as you like.
- 2. Cut out all the facades along the solid exterior line.
- 3. For Sheets 2 4: Going front to back, fold and glue each facade to the plan sheet. Align the tabs on the facade with the corresponding labels on the plan. We recommend holding the tabs down from the back to secure glue holds well.
- 4. For the foliage on Sheet 3: Cut along the solid line, fold according to the guide, and glue the tops together. You can place these anywhere around the Castle.
- 5. For the hillside, Sheets 5 7: Cut along the solid lines and fold where indicated. Apply glue where the corner overlaps. Place behind the castle, from shortest to tallest.