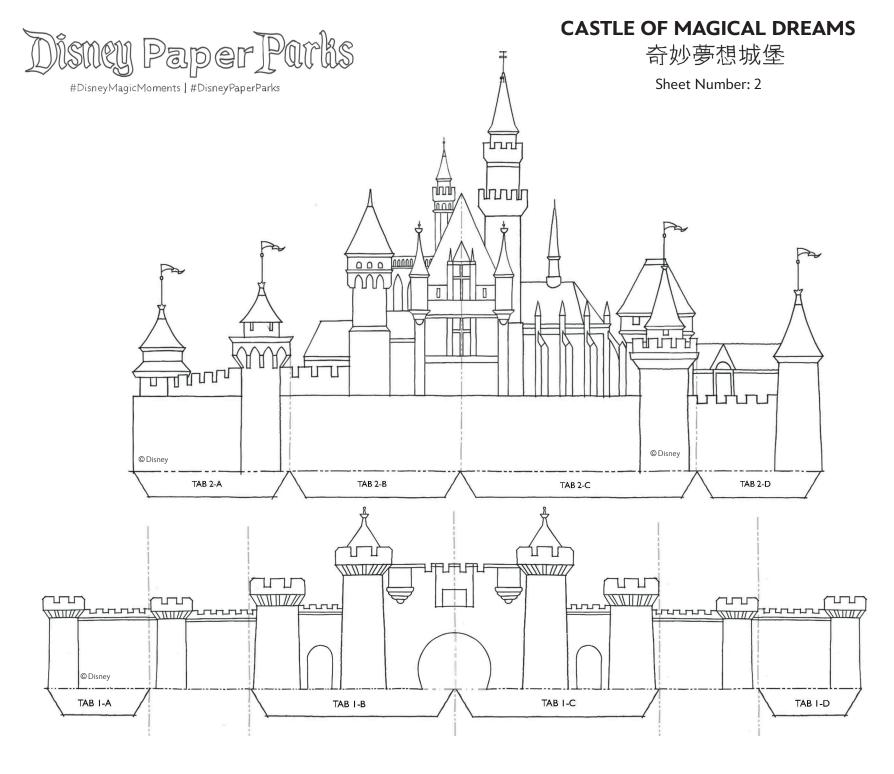

#### **CASTLE OF MAGICAL DREAMS**

奇妙夢想城堡

Sheet Numbers: 1, 2, 3, 4, 5, 6, 7

#### **INSTRUCTIONS**

- 1. Color the sheets as you like.
- 2. Cut out all the facades along the solid exterior line.
- 3. For Sheets 2 4: Going front to back, fold and glue each facade to the plan sheet. Align the tabs on the facade with the corresponding labels on the plan. We recommend holding the tabs down from the back to secure glue holds well.
- 4. For the foliage on Sheet 3: Cut along the solid line, fold according to the guide, and glue the tops together. You can place these anywhere around the Castle.
- 5. For the hillside, Sheets 5 7: Cut along the solid lines and fold where indicated. Apply glue where the corner overlaps. Place behind the castle, from shortest to tallest.