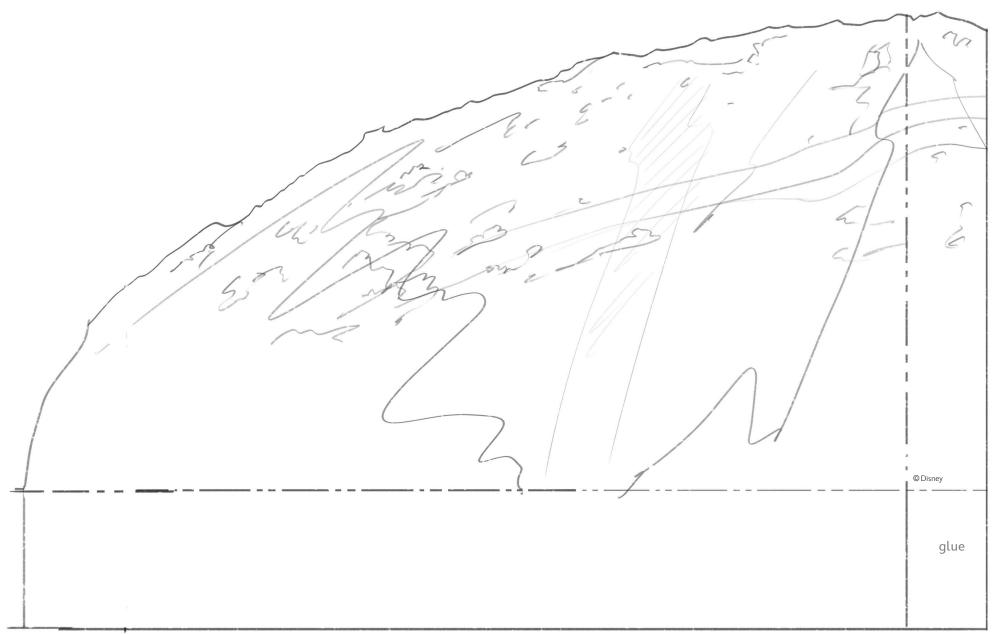

#### **INSTRUCTIONS**

- 1. Color the sheets as you like.
- 2. Cut out all the facades along the solid exterior line.
- 3. For Sheets 2 4: Going front to back, fold and glue each facade to the plan sheet. Align the tabs on the facade with the corresponding labels on the plan. We recommend holding the tabs down from the back to secure glue holds well.
- 4. For the foliage on Sheet 3: Cut along the solid line, fold according to the guide, and glue the tops together. You can place these anywhere around the Castle.
- 5. For the hillside, Sheets 5 7: Cut along the solid lines and fold where indicated. Apply glue where the corner overlaps. Place behind the castle, from shortest to tallest.