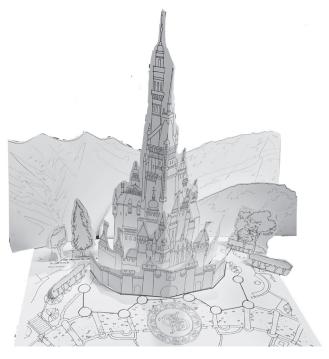

#### **HISTORY**

Hong Kong Disneyland Park opened its gates on September 12, 2005. Now in its 15th year, the park celebrates the opening of its newly imagined Castle of Magical Dreams.

The castle's design is inspired by the stories from some of the most iconic Disney Princesses. The re-imagined castle will pay tribute to each of these Disney heroines for pursuing their dreams. The architectural elements embrace the characteristics of each heroine through the interpretation of colors, icons, patterns and cultural features, with uniquely designed towers, turrets and spires dedicated to their respective stories. Guests will be able to recognize the individual elements inspired by their favorite Disney heroines, celebrating a sense of diversity, inclusion and unity.

#### **INSTRUCTIONS**

- 1. Color the sheets as you like.
- 2. Cut out all the facades along the solid exterior line.
- 3. For Sheets 2 4: Going front to back, fold and glue each facade to the plan sheet. Align the tabs on the facade with the corresponding labels on the plan. We recommend holding the tabs down from the back to secure glue holds well.
- 4. For the foliage on Sheet 3: Cut along the solid line, fold according to the guide, and glue the tops together. You can place these anywhere around the Castle.
- 5. For the hillside, Sheets 5 7: Cut along the solid lines and fold where indicated. Apply glue where the corner overlaps. Place behind the castle, from shortest to tallest.