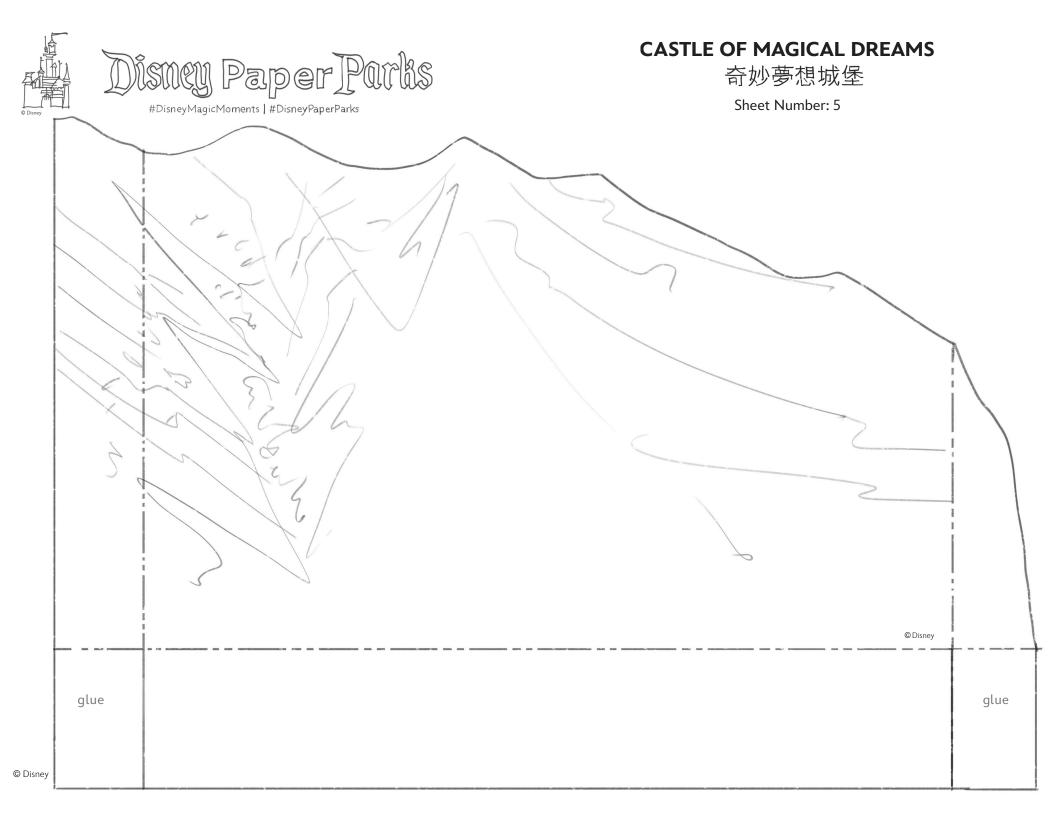

#### **INSTRUCTIONS**

- 1. Color the sheets as you like.
- 2. Cut out all the facades along the solid exterior line.
- 3. For Sheets 2 4: Going front to back, fold and glue each facade to the plan sheet. Align the tabs on the facade with the corresponding labels on the plan. We recommend holding the tabs down from the back to secure glue holds well.
- 4. For the foliage on Sheet 3: Cut along the solid line, fold according to the guide, and glue the tops together. You can place these anywhere around the Castle.
- 5. For the hillside, Sheets 5 7: Cut along the solid lines and fold where indicated. Apply glue where the corner overlaps. Place behind the castle, from shortest to tallest.