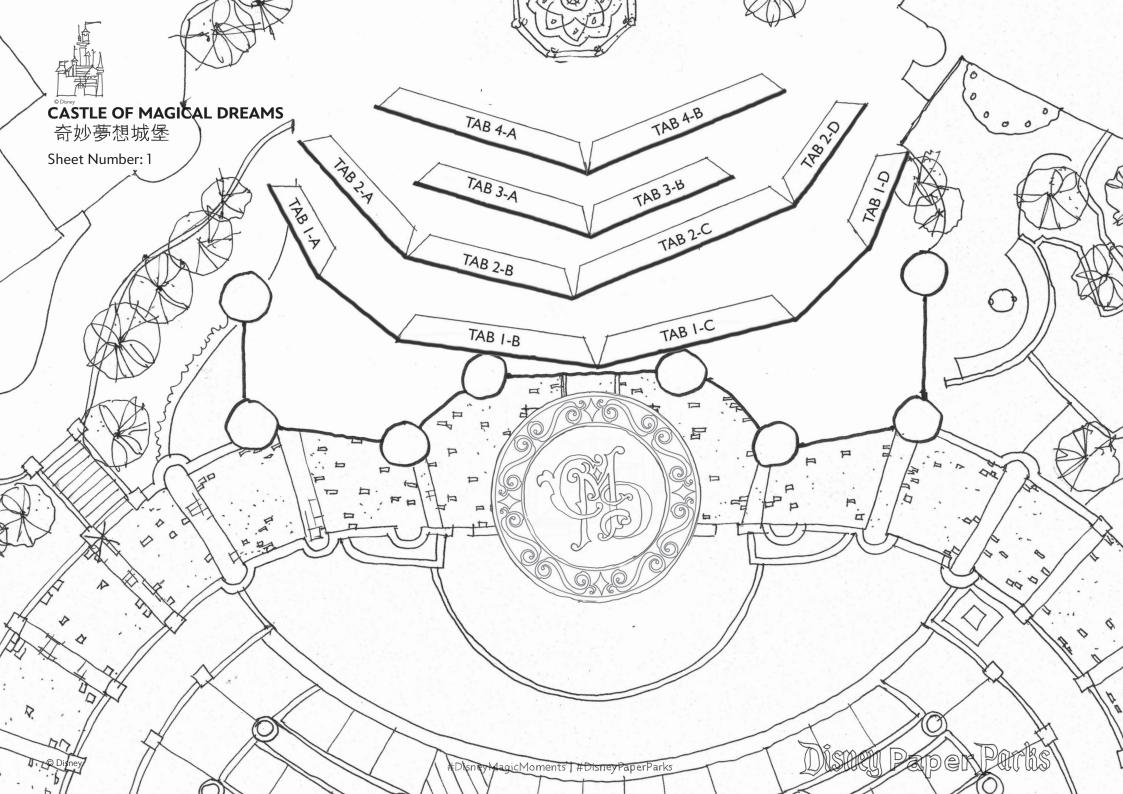

#### **CASTLE OF MAGICAL DREAMS**

奇妙夢想城堡

Sheet Numbers: 1, 2, 3, 4, 5, 6, 7

#### **INSTRUCTIONS**

- 1. Color the sheets as you like.
- 2. Cut out all the facades along the solid exterior line.
- 3. For Sheets 2 4: Going front to back, fold and glue each facade to the plan sheet. Align the tabs on the facade with the corresponding labels on the plan. We recommend holding the tabs down from the back to secure glue holds well.
- 4. For the foliage on Sheet 3: Cut along the solid line, fold according to the guide, and glue the tops together. You can place these anywhere around the Castle.
- 5. For the hillside, Sheets 5 7: Cut along the solid lines and fold where indicated. Apply glue where the corner overlaps. Place behind the castle, from shortest to tallest.