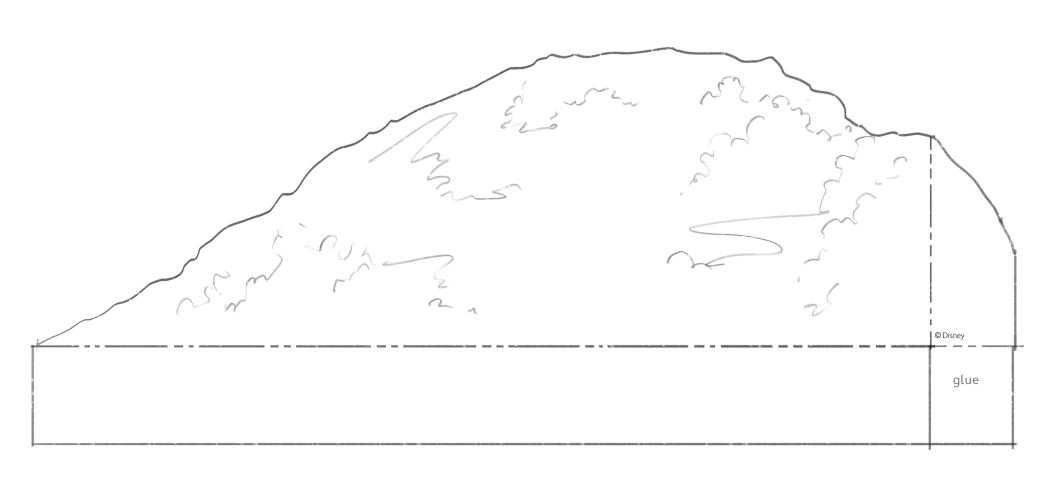

#### **INSTRUCTIONS**

- 1. Color the sheets as you like.
- 2. Cut out all the facades along the solid exterior line.
- 3. For Sheets 2 4: Going front to back, fold and glue each facade to the plan sheet. Align the tabs on the facade with the corresponding labels on the plan. We recommend holding the tabs down from the back to secure glue holds well.
- 4. For the foliage on Sheet 3: Cut along the solid line, fold according to the guide, and glue the tops together. You can place these anywhere around the Castle.
- 5. For the hillside, Sheets 5 7: Cut along the solid lines and fold where indicated. Apply glue where the corner overlaps. Place behind the castle, from shortest to tallest.