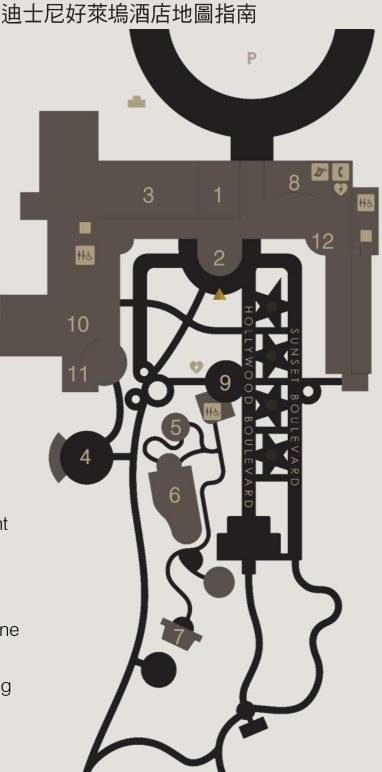

### HOLLYWOOD HOTEL

DISNEY'S HOLLYWOOD HOTEL GUIDEMAP

### Level 1 樓

- Celebrity Gifts 影星禮品店
- The Archivist 留映廳
- Ink & Plate 藝彩廚
- Sunset Terrace 日落台
- Waterslide 滑水梯
- Piano Pool 鋼琴型泳池
- Piano Pool Bar 鋼琴吧
- Front Desk 前台部
- Piano Pool Front 鋼琴型泳池前
- Malibu Games 馬里布遊戲室
- 11 Hollywood & Dine 好萊塢快餐店
- Lobby East Wing 12 大堂東翼