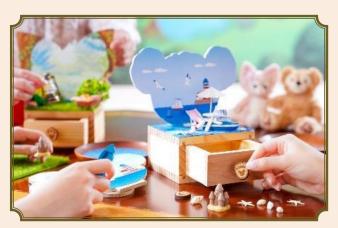

# Duffy and Friends Jewelry Box Workshop Duffy與好友首飾盒工作坊

Recommended for guests aged 3-12 建議對象: 3至12歲賓客

Build a Duffy and Friends-themed jewelry box to store all your sweetest items this spring. Together with a Cast Member, you will create a Duffy ocean-themed or LinaBell forest-themed box with a dedicated space on top for your favorite plush.

將你最心愛的飾物珍藏於Duffy與好友最心愛的地方!以Duffy的海 洋或LinaBell的森林場景為主題,將他們日常嬉戲遊玩的故事情境製 成首飾盒,收納飾物之餘,更可擺上你的Duffy與好友毛公仔。

> Time 時間 15:30 - 17:00

Venue 地點 Grand Staircase 水晶吊燈樓梯

Price HK\$288

價錢 Includes: 1 set of material 包括: 1份材料