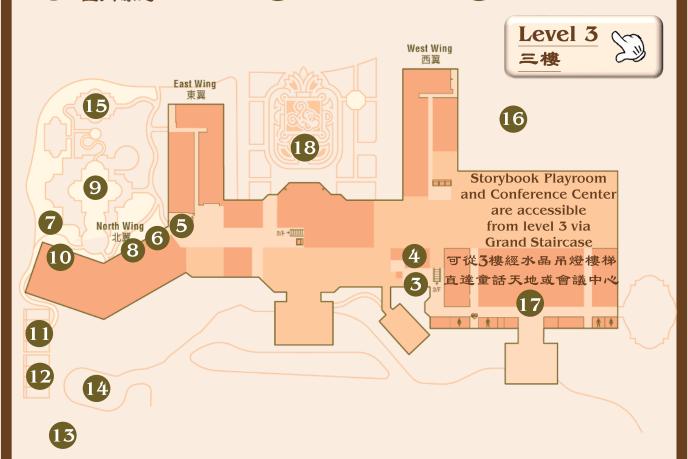

#### HONG KONG DISNEYLAND HOTEL GUIDEMAP 香港迪士尼樂園酒店地圖指南

—*ശ*രശ—

Level 1

一樓

- 4 Storybook Playroom 童話天地
- **Gym Counter** 健身室櫃台
- 6 Gym 健身室
- Poolside Garden 地畔花園
- 8 Indoor Pool 室內泳池

- 9 Outdoor Pool 室外泳池
- Sea Breeze Bar 海風吧
- Tennis Court 網球場
- Multi Court 多用途球場
- East Lawn 東翼草坪

- Multi Court Front 多用途球場側
- Seaview Terrace 海景臺
- West Lawn 西翼草坪
- Conference Center 會議中心
- Mickey Maze 米奇迷宮

\*Return to main page

\*返回主目錄