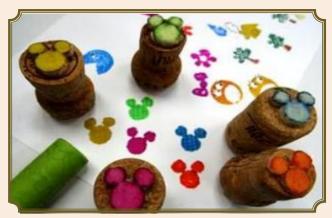

Recommended for all aged guests 建議對象:所有年齡賓客

During Disney's Earth Month, our cast members redesigned the wine cork into a Mickey stamp. Let's create an unique Mickey Tree with your imagination.

為迎接迪士尼地球月,演藝人員將酒塞重新設計成為米奇印章,齊來發揮創意,親手製作一棵屬於你們的米奇樹。

During Disney's Earth Month, our cast members redesigned the wine cork into a Mickey stamp. Let's create an unique Mickey Tree with your imagination.

為迎接迪士尼地球月,演藝人員將酒塞重新設計成為米奇印章,齊來發揮創意, 親手製作一棵屬於你們的米奇樹。