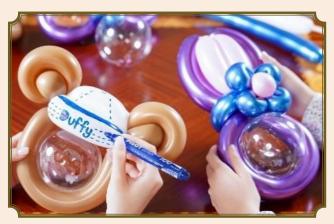

# Duffy and Friends Balloon Workshop Duffy與好友萌氣滿滿氣球班

Let playfulness soar with a cute Duffy and Friends balloon art activity. Follow our cast members as they magically create Duffy with his sailor hat or StellaLou with her adorable ears. 今個春日,為排滿滿的萌粉行程,注入滿滿萌氣!來隨著演藝人員動手扭出頭戴水手帽的Duffy,或擁有長長雙耳的StellaLou造型氣球。

Time 母間 20:00 - 20:30 / 20:30 - 21:00

Venue 地點 Grand Staircase 水晶吊燈樓梯

Price HK\$100

價錢 Includes: 2 Balloons 包括: 2個氣球

- ഗു**െ** —