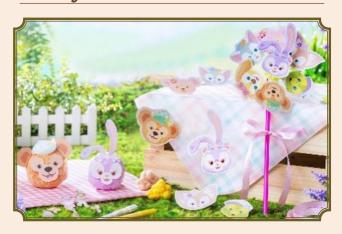

# Duffy and Friends Jewelry Box Workshop Duffy與好友首飾盒工作坊

Recommended for guests aged 3-12 建議對象: 3至12歲賓客

Build a Duffy and Friends-themed jewelry box to store all your sweetest items this spring. Together with a Cast Member, you will create a Duffy ocean-themed or LinaBell forest-themed box with a dedicated space on top for your favorite plush.

將你最心愛的飾物珍藏於Duffy與好友最心愛的地方!以Duffy的海 洋或LinaBell的森林場景為主題,將他們日常嬉戲遊玩的故事情境製 成首飾盒,收納飾物之餘,更可擺上你的Duffy與好友毛公仔。

> Time 時間 15:30 - 17:00

Venue 地點 Grand Staircase 水晶吊燈樓梯

Price HK\$288

價錢 Includes: 1 set of material 包括: 1份材料

# Duffy and Friends Balloon Workshop Duffy與好友萌氣滿滿氣球班

Let playfulness soar with a cute Duffy and Friends balloon art activity. Follow our cast members as they magically create Duffy with his sailor hat or StellaLou with her adorable ears. 今個春日,為排滿滿的萌粉行程,注入滿滿萌氣!來隨著演藝人員動手扭出頭戴水手帽的Duffy,或擁有長長雙耳的StellaLou造型氣球。