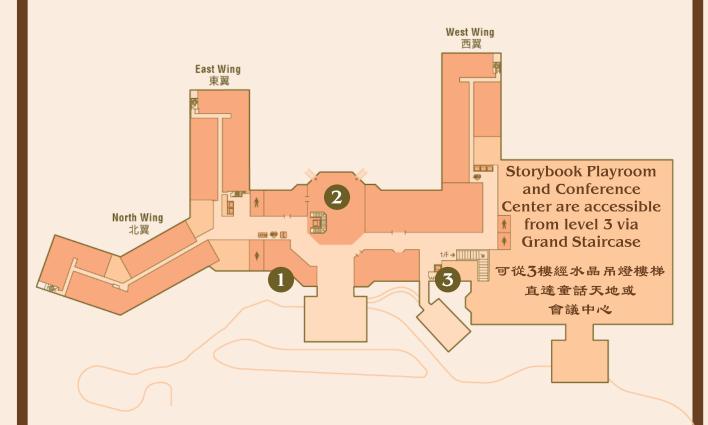

#### HONG KONG DISNEYLAND HOTEL GUIDEMAP 香港迪士尼樂園酒店地圖指南

— ശ**ാര**ശ ———

#### Level 3 三樓

- front Desk 前台
- Photel Lobby 酒店大堂
- Grand Staircase 水晶 吊燈 樓梯

\*Return to main page

\*返回主目錄