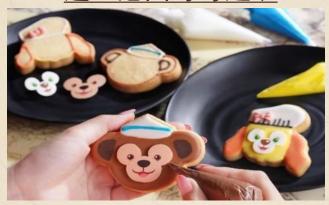

# Duffy and Friends Fans-tasy Fabrication Workshop Duffy與好友應援物工作坊

Recommended for all aged guests 建議對象:所有年齡賓客

By following Cast Members, you can transform a simple towel into a playfully sweet individual creation of Duffy or StellaLou, or a candy-colored windmill collage of all seven adorable Duffy and Friends characters.

跟隨演藝人員動動手,將平凡的毛巾變成可愛的Duffy或 StellaLou 頭像毛巾公仔,或將七位萌友的頭像拼貼成局萌風 車。

Time (Apr 19 & 22 - 24 四月十九及二十二至二十四日) 時間 13:00 - 13:15 / 13:20 - 13:35 / 13:40 - 13:55 / 14:00 - 14:15 / 14:20 - 14:35

— ഗു**െ** -

Mickey Wine Cork Stamp DIY米奇樹

Recommended for all aged guests 建議對象:所有年齡賓客

During Disney's Earth Month, our cast members redesigned the wine cork into a Mickey stamp. Let's create an unique Mickey Tree with your imagination.

為迎接迪士尼地球月,演藝人員將酒塞重新設計成為米奇印章,齊來發揮創意,親手製作一棵屬於你們的米奇樹。

# Mickey Wine Cork Stamp DIY米奇樹

[Apr 20 - 21 四月二十及二十一日] lime 13:00 - 13:15 / 13:20 - 13:35 / 13:40 - 13:55 / 時間 14:00 - 14:15 / 14:20 - 14:35

Venue C Dreamer's Spring 夢想之泉

Recommended for all aged guests 建議對象:所有年齡賓客

During Disney's Earth Month, our cast members redesigned the wine cork into a Mickey stamp. Let's create an unique Mickey Tree with your imagination.

為迎接迪士尼地球月,演藝人員將酒塞重新設計成為米奇印章,齊來發揮創意, 親手製作一棵屬於你們的米奇樹。