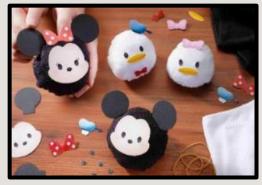

# 

Recommended for all aged guests 建議對象:所有年齡賓客

Playfully turn towels into the shape of Mickey and Friends. Infuse your creation with love and creativity, and make a gift that all will adore.

將毛巾扭轉成米奇與好友的外形,再配上不同裝飾,將 心意與創意注入你的米奇與好友毛巾公仔,製成一份大 家都喜歡的禮物。

> Time 時間 10:30 – 10:45 / 10:50 – 11:05 / 11:10 – 11:25

Venue (Apr 19 & 22 四月十九及二十二日)

地點 12 Lobby East Wing 大堂東翼

(Apr 20, 21, 23 & 24 四月二十, 二十一, 二十三及二十四日)

11 Hollywood & Dine 好萊塢快餐店

Return to index page 知识 返回目錄