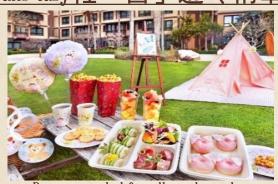

### Starlight Picnic Package 奇妙星光野餐

Recommended for all aged guests 建議對象:所有年齡賓客

Let bright new memories shine under the night sky as you experience our "Starlight Picnic Package" on the beautiful West Lawn of the Disneyland Hotel. You'll enjoy a fun-filled Disneythemed picnic basket full of refreshing beverages and delicacies, all while you watch fantastic Disney movie accompanied by a starry night sky and gentle sea breeze.

野餐,不是白天的專利,於星夜下相聚更添奇妙魅力。香港迪士 尼樂園酒店西翼草坪將成為晚間野餐勝地,你將可與摯愛於星空 下享用迪士尼主題野餐監,碰杯暢飲。夜幕更帶來銀幕,迪士尼 電影將於戶外放映。

Time 時間

19:00 - 21:00

Venue

地點 16 West Lawn 西翼草坪

Price HK\$620 (2 persons 2位賓客) | HK\$280 (2 persons 2位賓客)

價錢

Includes: A Disney - Themed Picnic Basket and Drinks set

包括:迪士尼主題食物藍及飲品

Includes: Caramel Popcorn,

Chips and Drinks set

包括: 焦糖爆谷, 薯片及飲品

\*Return to index page

\*返回目錄

"Starlight Picnic Package" and Admission to "Momentous"
Special Viewing Area Package